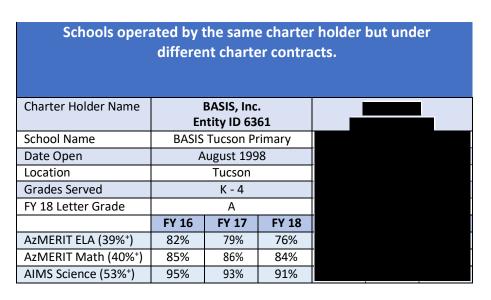

17 FY 18 FY 16 FY 1    |     |     | FY 17                          | FY 18 |     |  |
| AzMERIT ELA (39% <sup>+</sup> )                                                    | 94%                            | 90%         | 91%   | 77%                            | 83% | 85% | 89%                            | 85%   | 86% |  |
| AzMERIT Math (40%+)                                                                | 86%                            | 93%         | 92%   | 82%                            | 87% | 93% | 84%                            | 91%   | 90% |  |
| AIMS Science (53% <sup>+</sup> )                                                   | *                              | 97%         | 98%   | N/A                            | N/A | N/A | *                              | 99%   | 97% |  |



<sup>\*</sup>FY 18 State Average Passing

<sup>\*</sup>If the percentage of students is 0% or 100%, or the group includes less than 10 students, the percentage for that group is redacted.