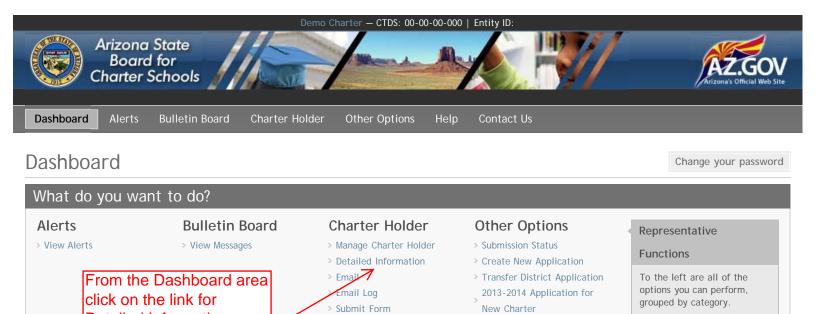

You can additionally navigate

to any of these sections using the navigation menu above.

> Manage Forms

> Alerts

> Schools

**Detailed Information** 

Contact Us

> Contact Us

Help

> Online Help

| Demo Charter – CTDS: 00-00-00-000   Entity ID: – Change Charter                             |                             |
|---------------------------------------------------------------------------------------------|-----------------------------|
| Arizona State<br>Board for<br>Charter Schools                                               | Arizona's Official Web Site |
| Dashboard Alerts Bulletin Board Charter Holder Other Options Help Contact Us                |                             |
| Status Detailed Information Email Email Log Submit Form Manage Forms Alerts Schools Uploads |                             |