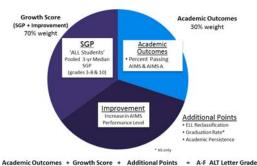

| Calculation of Weighted Final Letter Grade      |              |                                         |        |  |
|-------------------------------------------------|--------------|-----------------------------------------|--------|--|
|                                                 | Raw<br>Score | Weighting                               | Points |  |
| Percent passing AIMS and AIMS A                 | 28           | Percent Passing<br>(Points X .30) X 2   | 16.8   |  |
| ELL Bonus Points                                |              |                                         | 0      |  |
| Graduation Rate Bonus                           |              |                                         | 3      |  |
| Academic Persistence                            |              |                                         | 3      |  |
| Growth Score + Improvement<br>Score (+ 1 point) | 82           | Total Improvement<br>(Points X .70) X 2 | 114.8  |  |
| Total Points                                    |              |                                         | 138    |  |
| Percent Tested                                  |              |                                         | 92 %   |  |
| Final A-F Letter Grade B                        |              |                                         | B-ALT  |  |