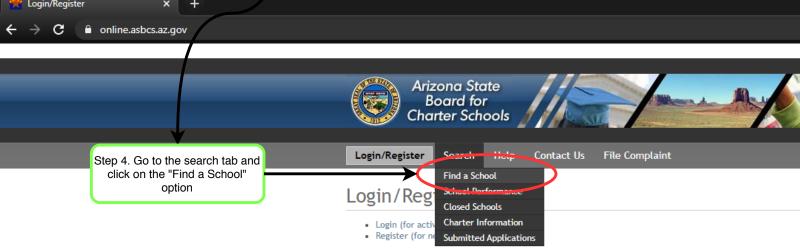

#### Find a School :: Search

It is not neccessary to complete each section in order to find a school.

| Find                                                  | School within unlimited v mile of |                                                                                          |                                                       |                                       |                                         |
|-------------------------------------------------------|-----------------------------------|------------------------------------------------------------------------------------------|-------------------------------------------------------|---------------------------------------|-----------------------------------------|
|