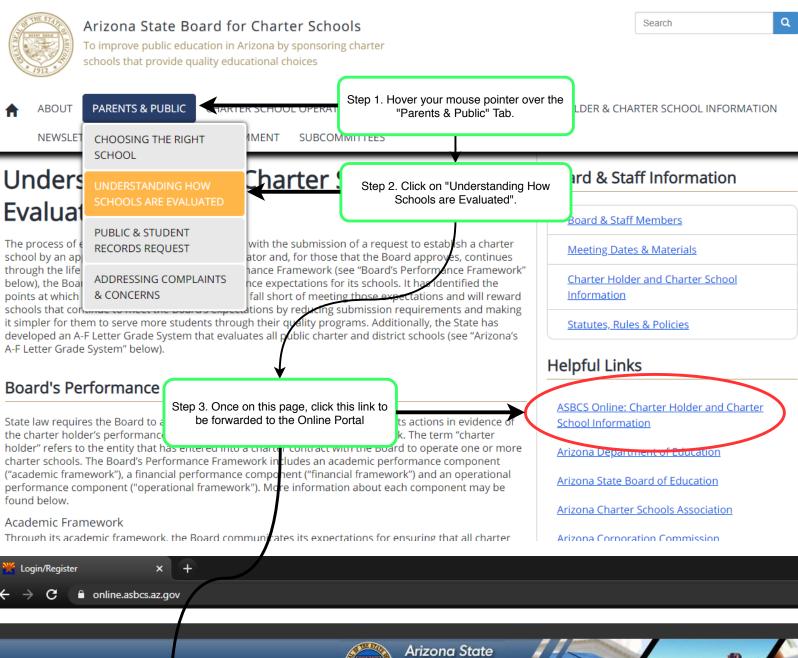

#### Find a School :: Search

It is not neccessary to complete each section in order to find a school.

| Find                                                  | School within unlimited v mile of |                                                                                          |                                                       |                                       |                                         |
|-------------------------------------------------------|-----------------------------------|------------------------------------------------------------------------------------------|-------------------------------------------------------|---------------------------------------|-----------------------------------------|
|