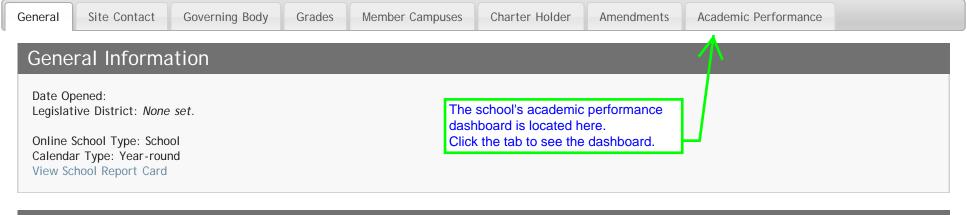

#### Academic Performance

Edit this section.

Demo School

2012 2013 Alternative Alternative High School (9-12) High School (9-12) **Points Points** 1. Growth Measure Measure Weight Weight **Assigned** Assigned Math 27 50 2.5 2.5 1a. SGP 41 2.5 Reading 50 2.5 Math 12.5 33.3 75 12.5 1b. Improvement 12.5 12.5 Reading **Points Points** 2. Proficiency Measure Weight Measure Weight Assigned Assigned Math 15 / 16.3 50 10 10 2a. Percent Passing Reading 50 / 52.8 50 10 59 / 55.4 75 10 Math NR 0 NR 0 0 0 2b. Subgroup ELL Reading NR 0 NR 0 0 Math 10 / 16 50 3.33 5 2b. Subgroup FRL 5 Reading 47 / 50.7 3.33 61 / 54.2 75 50 Math 0 / 4.8 3.33 NR 0 0 50 2b. Subgroup SPED NR 0 0 0 0 Reading NR **Points Points** 3. State Accountability Weight Measure Measure Weight **Assigned Assigned** 3a. State Accountability 5 C-ALT 50 **Points Points** 4. Graduation Weight Measure Measure Weight **Assigned** Assigned 4a. Graduation 75 75 Met 15 Met 15 4b. Academic Persistence 20 20 Overall Rating Overall Rating **Overall Rating** Scoring for Overall Rating 89 or higher: Exceeds Standard 57.5 80 <89, but > or = to 63: Meets Standard 100 100 <63, but > or = to 39: Does Not Meet Standard Less than 39: Falls Far Below Standard

Dashboards are displayed in chronological order, starting with 2012.

Additional information about dashboards can be found in the Academic Performance Dashboard Information document.