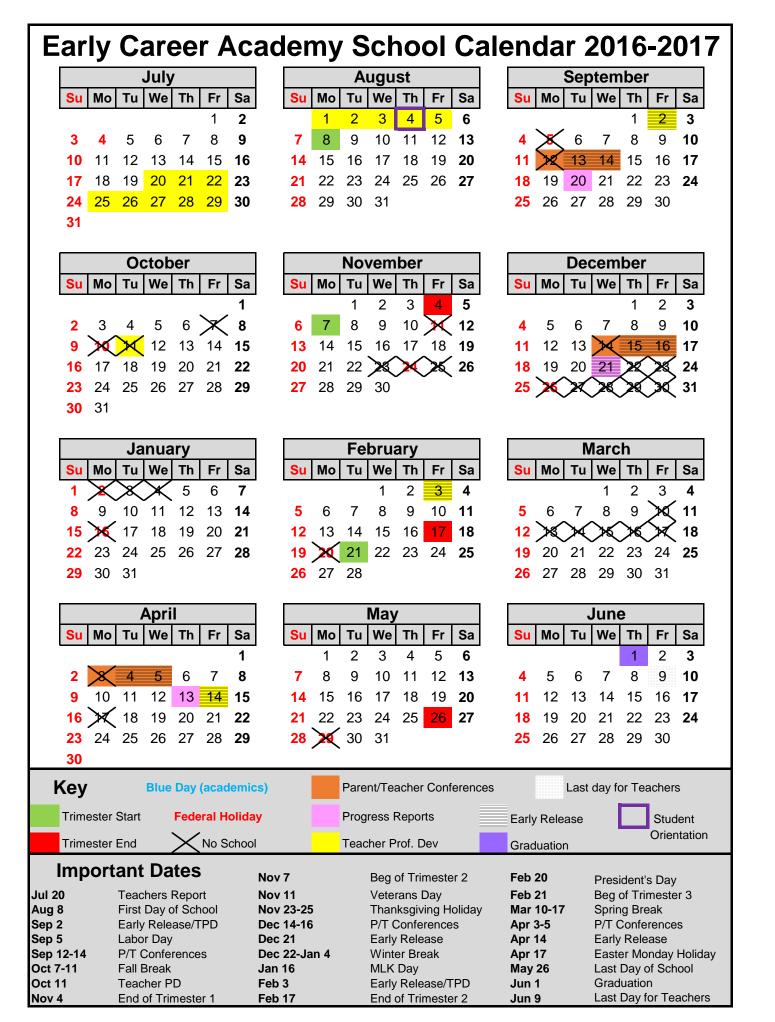

## B. 2016-17 Calendar

Debra Bender, Executive Director explained the collective process for developing the 2016-17 school calendar, considering surrounding district and charter calendars for families that had younger children attending those schools, and the requirement of 180 school days, along with parent input.

Motion: K.R. Scott made the motion to approve the 2016-17 School Calendar.

Second: Sheryl Berling-Wolff seconded the motion.

Motion Carried unanimously.

Narrative for Instructional Days Change to ECA – Arizona, Inc. Charter

- 1. Reason for the change: ECA offers a longer than usual instructional day (8am 3pm) and doesn't want to lose students merely for requiring them to attend school 2 full additional days. Even once we reach capacity, our student:teacher ratios are very low, allowing for extensive time and attention for each student. Instructionally, students will receive 977.5 hours on regular instructional days and 38.5 hours on early release days for a total of 1,016 hours which exceeds the requirement of 720 hours.
- 2. There are 170 regular school days and 10 early release days scheduled. As described above, there is a total of 1,016 instructional hours scheduled. The bell schedule for specific academic courses is: