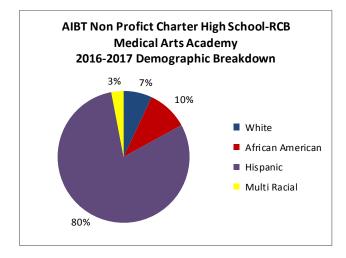

### School Demographics

- Student ethnicities- 49% Black, 35% Hispanic, 8% Multi-Cultural, 6% White, 3% Asian
- 76% FRL