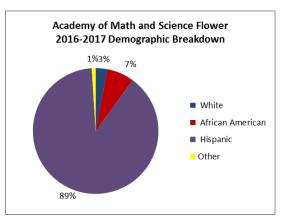

### School Demographics

- Student ethnicities- 49% Black, 35% Hispanic, 8% Multi-Cultural, 6% White, 3% Asian
- 76% FRL