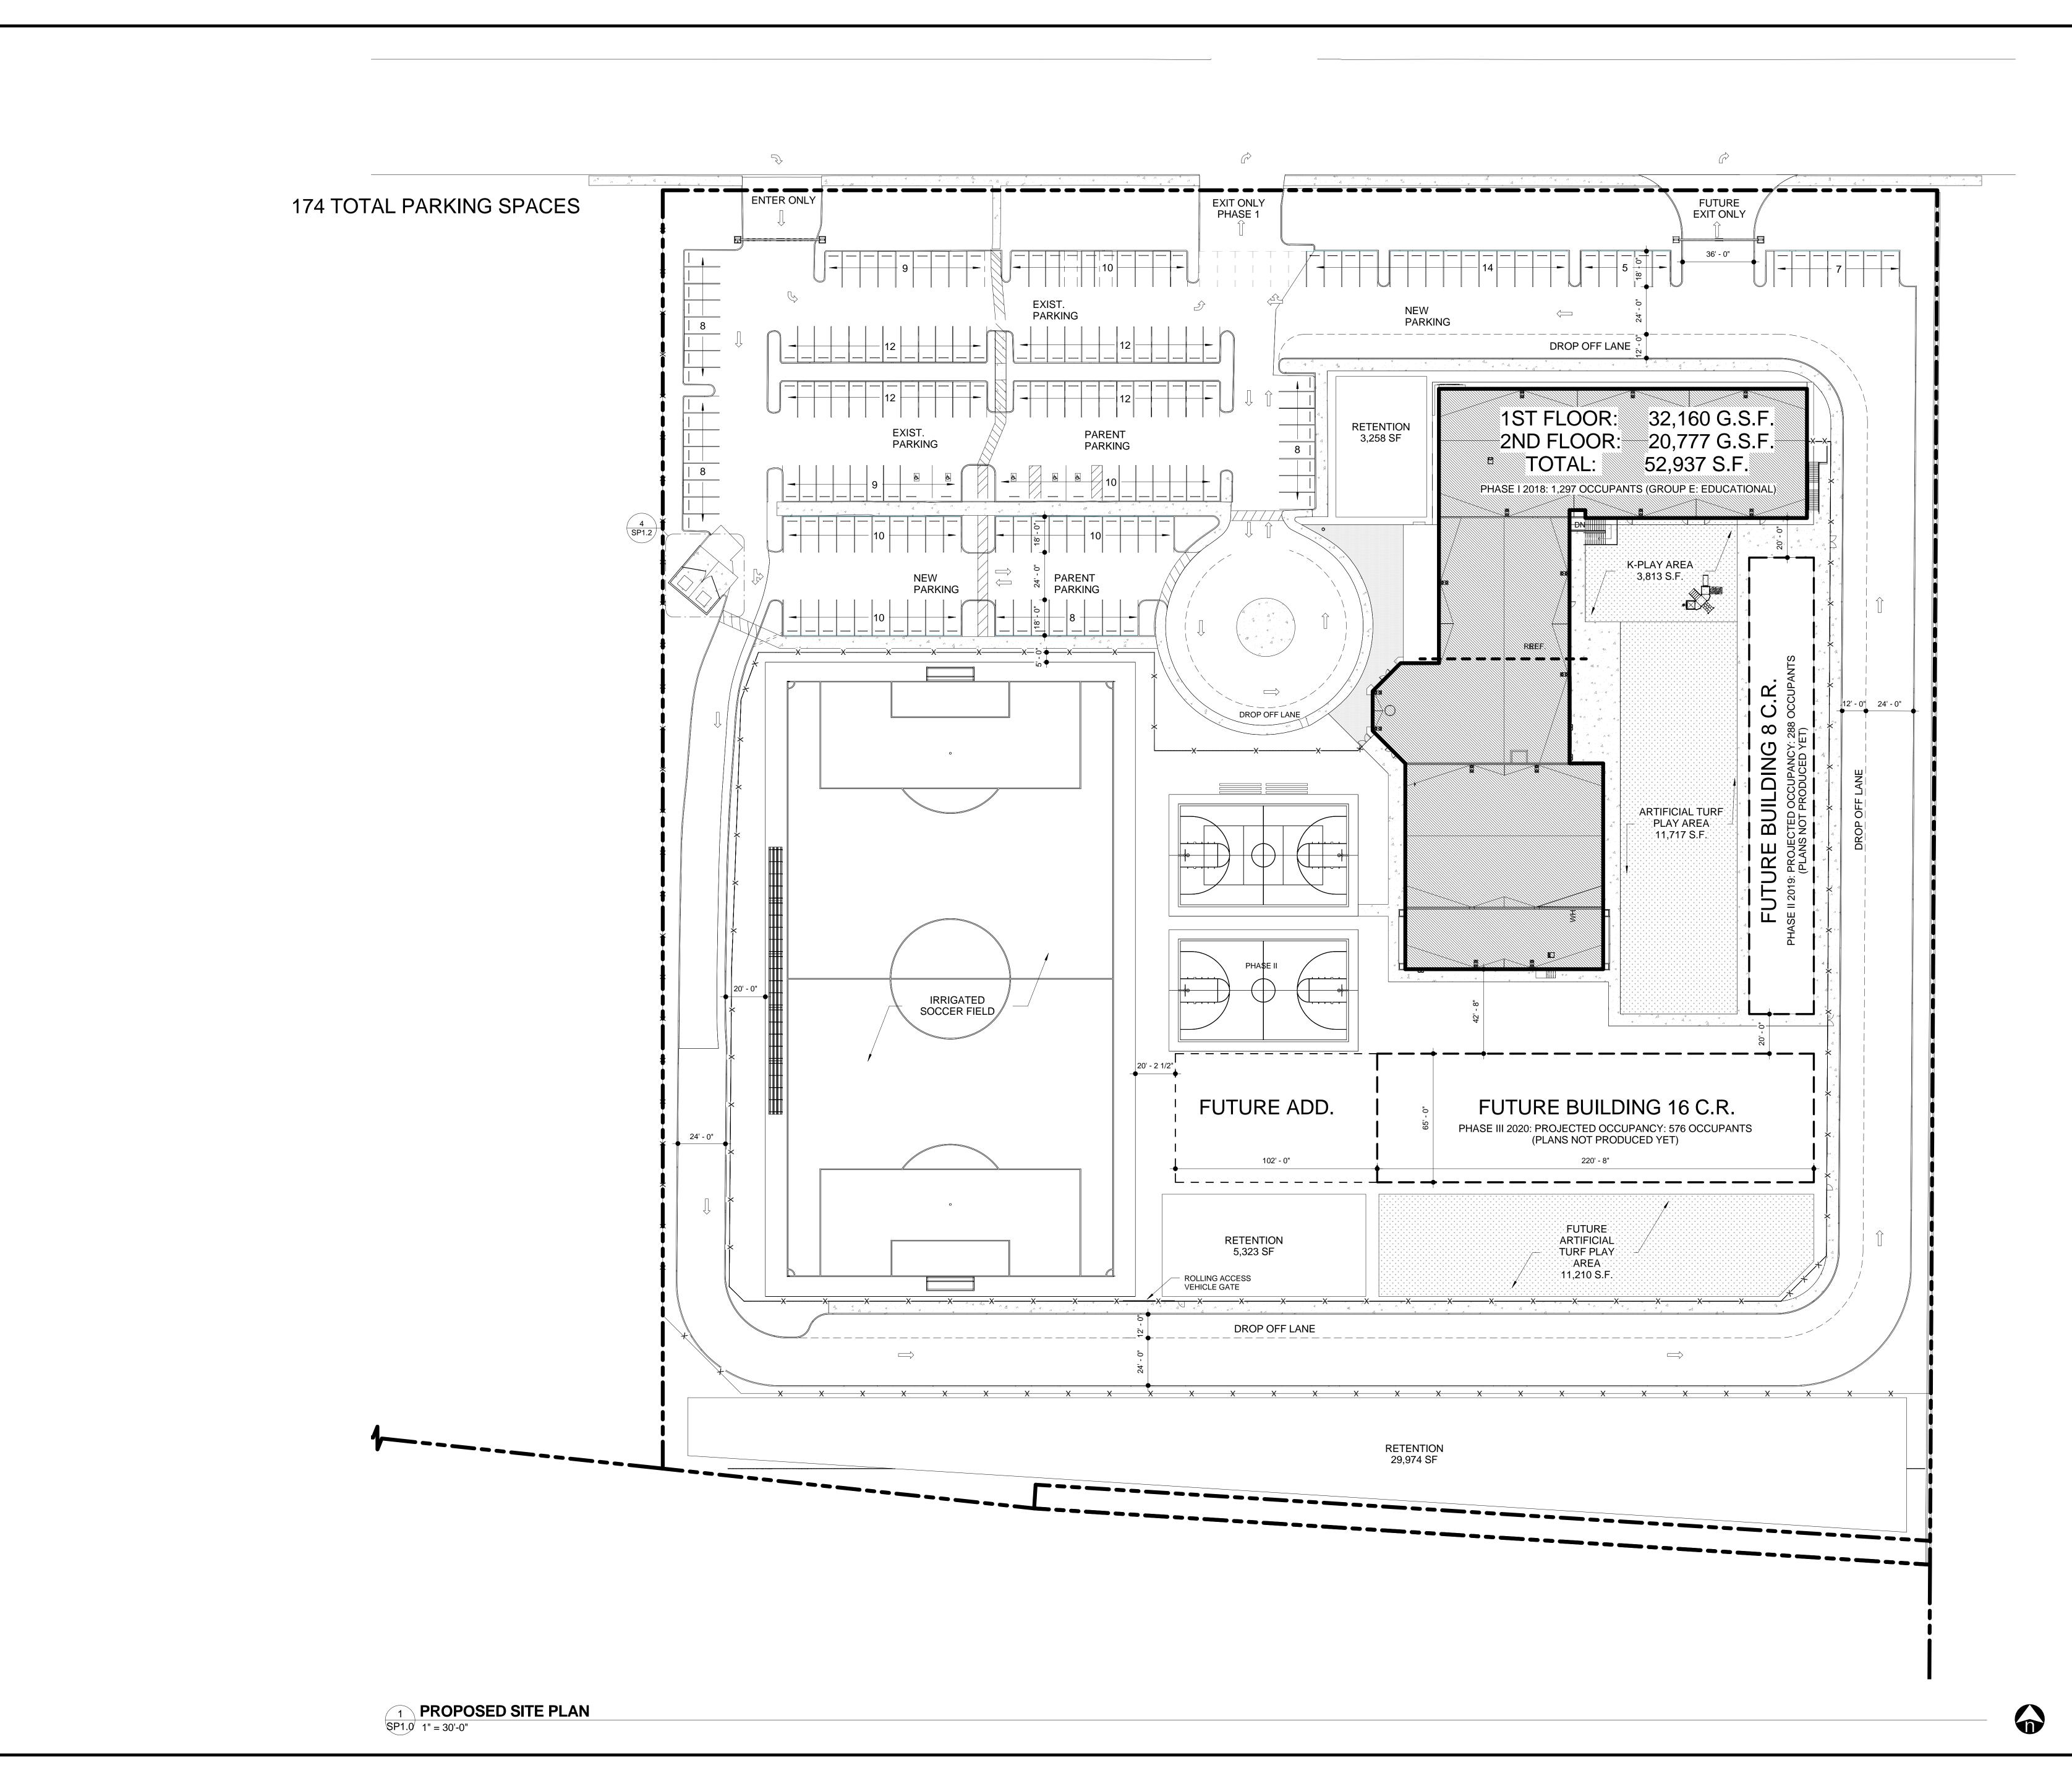

#### Background

The Charter Holder was granted a new charter in 2001 and renewed in 2015. The enrollment cap is 550. The Charter Holder operates one school, Compass High School, in Tucson that currently serves 9<sup>th</sup> through 12<sup>th</sup> grade, which is designated as an alternative school. As of November 9, 2017 the average daily membership is 433.378.