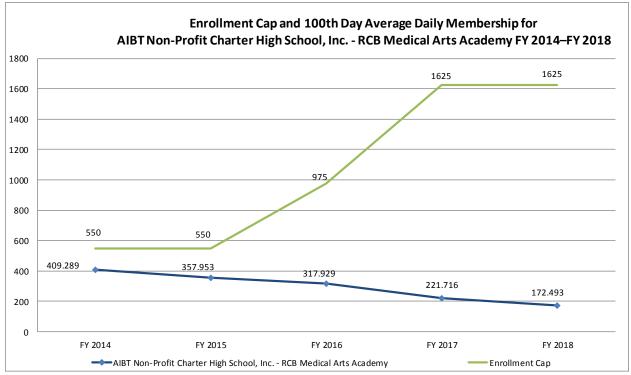

#### Background

The Charter Holder was granted a new charter in 2001 and renewed in 2015. The enrollment cap is 550. The Charter Holder operates one school, Compass High School, in Tucson that currently serves 9<sup>th</sup> through 12<sup>th</sup> grade, which is designated as an alternative school. As of November 9, 2017 the average daily membership is 433.378.