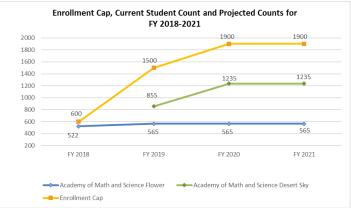

#### Background

The Charter Holder was granted a new charter in 2001 and renewed in 2015. The enrollment cap is 550. The Charter Holder operates one school, Compass High School, in Tucson that currently serves 9<sup>th</sup> through 12<sup>th</sup> grade, which is designated as an alternative school. As of November 9, 2017 the average daily membership is 433.378.