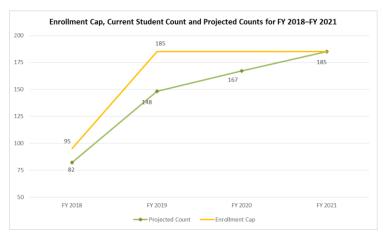

| 4                            | 4          |  |  |
| 5                                             | С            | 1         | 5                            | 5          |  |  |
| 1                                             | D            | 1         | 1                            | 1          |  |  |
| Total Number of Schools (Percentage of total) |              |           |                              |            |  |  |
|                                               | 13           | 4 (31%)   | 13 (100%)                    | 13 (100%)  |  |  |



ASBCS, December 11, 2017

<sup>\*\*</sup>The Charter Holder only served grades K–2 in the FY 15 school year.

#### Enrollment and Demographic Data

100<sup>th</sup> day ADM for FY 2014–FY 2017, and FY 2018 ADM as of November 8, 2017.







| 2016-2017 Subgroup        | Data |
|---------------------------|------|
| Free and Reduced Lunch    | 23%  |
| English Language Learners | *    |
| Special Education         | 20%  |

\*If the percentage of students is 0% or 100%, or the group includes less than 10 students, the percentage for that group is redacted.



# APPENDIX A AMENDMENT REQUEST AND SUPPORT MATERIALS

- 1. ENROLLMENT CAP AMENDMENT REQUEST FORM
- 2. AMENDMENT REQUEST DOCUMENTS
- 3. FINANCIAL PERFORMANCE DASHBOARD

## **Enrollment Cap Request**

|                                             | <u>'</u>                                                                                                                   |
|---------------------------------------------|-----------------------------------------------------