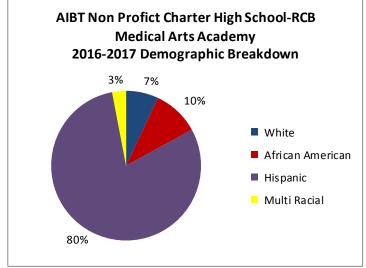

### School Demographics

- Student ethnicities- 49% Black, 35% Hispanic, 8% Multi-Cultural, 6% White, 3% Asian
- 76% FRL