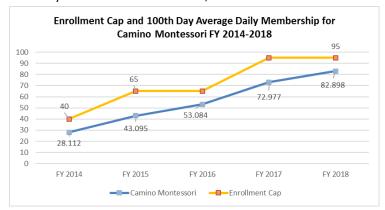

| 4                            | 4          |  |  |
| 5                                             | С            | 1         | 5                            | 5          |  |  |
| 1                                             | D            | 1         | 1                            | 1          |  |  |
| Total Number of Schools (Percentage of total) |              |           |                              |            |  |  |
|                                               | 13           | 4 (31%)   | 13 (100%)                    | 13 (100%)  |  |  |



ASBCS, December 11, 2017

<sup>\*\*</sup>The Charter Holder only served grades K–2 in the FY 15 school year.

#### Enrollment and Demographic Data

100<sup>th</sup> day ADM for FY 2014–FY 2017, and FY 2018 ADM as of November 8, 2017.







| 2016-2017 Subgroup        | Data |
|---------------------------|------|
| Free and Reduced Lunch    | 23%  |
| English Language Learners | *    |
| Special Education         | 20%  |

\*If the percentage of students is 0% or 100%, or the group includes less than 10 students, the percentage for that group is redacted.



# APPENDIX A AMENDMENT REQUEST AND SUPPORT MATERIALS

- 1. ENROLLMENT CAP AMENDMENT REQUEST FORM
- 2. AMENDMENT REQUEST DOCUMENTS
- 3. FINANCIAL PERFORMANCE DASHBOARD

## **Enrollment Cap Request**

|                                             | <u>'</u>                                                                                                                   |
|---------------------------------------------|---------------------------------------------------