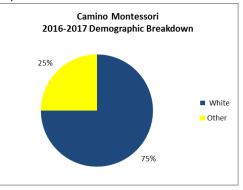

4                            | 4          |  |  |
| 5                                             | С            | 1         | 5                            | 5          |  |  |
| 1                                             | D            | 1         | 1                            | 1          |  |  |
| Total Number of Schools (Percentage of total) |              |           |                              |            |  |  |
|                                               | 13           | 4 (31%)   | 13 (100%)                    | 13 (100%)  |  |  |



ASBCS, December 11, 2017

<sup>\*\*</sup>The Charter Holder only served grades K–2 in the FY 15 school year.

#### Enrollment and Demographic Data

100<sup>th</sup> day ADM for FY 2014–FY 2017, and FY 2018 ADM as of November 8, 2017.







| 2016-2017 Subgroup        | Data |
|---------------------------|------|
| Free and Reduced Lunch    | 23%  |
| English Language Learners | *    |
| Special Education         | 20%  |

\*If the percentage of students is 0% or 100%, or the group includes less than 10 students, the percentage for that group is redacted.



# APPENDIX A AMENDMENT REQUEST AND SUPPORT MATERIALS

- 1. ENROLLMENT CAP AMENDMENT REQUEST FORM
- 2. AMENDMENT REQUEST DOCUMENTS
- 3. FINANCIAL PERFORMANCE DASHBOARD

## **Enrollment Cap Request**

|                                             | <u>'</u>                                                                                                                   |
|---------------------------------------------|-------------------------------------------------------