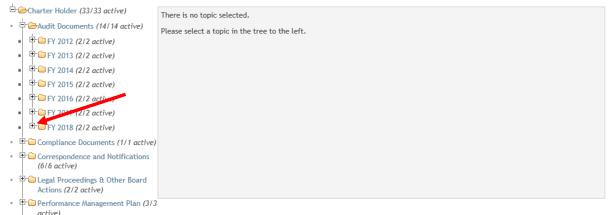

# 7. Click on the plus sign (+) next to the fiscal year file folder icon of the audit that you would like to review.

DMS - Browse Charter Holder Academy Del Sol, Inc.

Return to Charter Page

Return to Charter Page