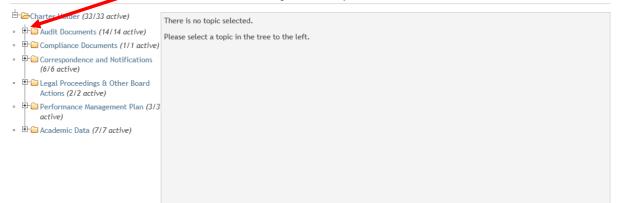

#### 6. Click on the plus sign (+) next to the "Audit Documents" file folder icon.

DMS - Browse Charter Holder Academy Del Sol, Inc.

Return to Charter Page