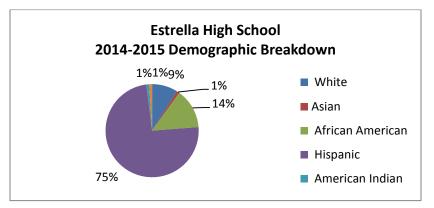

ASBCS, March 14, 2016

Page 1

The demographic data for Estrella High School from the 2014-2015 school year is represented in the chart below.<sup>1</sup>

The percentage of students who were eligible for Free and Reduced Lunch, classified as English Language Learners, and classified as students with disabilities in the 2014-2015 school year is represented in the table below.<sup>2</sup>