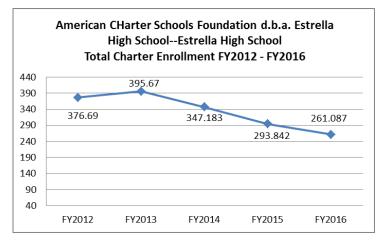

### II. Profile

American Charter Schools Foundation d.b.a. Estrella High School operates 1 school serving grades 9-12. Estrella High School is designated as an alternative school. The graph below shows the Charter Holder's actual 100<sup>th</sup> day average daily membership (ADM) for fiscal years 2012-2015 and 40<sup>th</sup> day ADM for 2016.