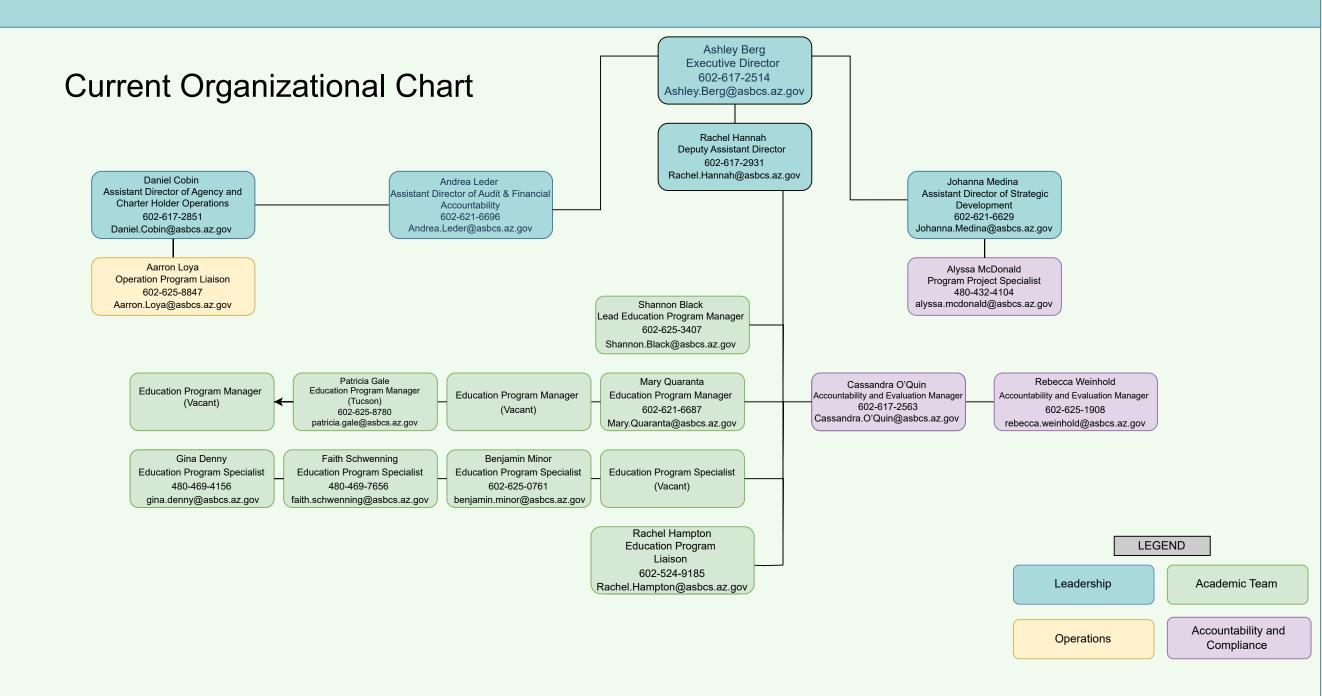

Arizona State Board for Charter Schools



Physical Address 1700 W. Washington St., Suite 304 Phoenix, AZ 85007 Mailing Address 1802 W. Washington St., Suite 110 Phoenix, AZ 85005

August 31, 2023

Dear Governor Hobbs,

Included in the attached supporting documentation is the Fiscal Year 2025 budget submission for the Arizona State Board for Charter Schools ("Board"). This budget submission includes the Board's requests for funding for Fiscal Year 2025.

The Board's budget request supports the continuation of its mission to ensure a high quality charter school system for the students and families of Arizona.

Sincerely,

Ashley Berg

Executive Director Arizona State Board for Charter Schools





# State of Arizona Budget Request

State Agency

State Board for Charter Schools

| A.R.S. Citation: A.R.S. §§ 15-181 to<br>15-189                                                        | Appropriated Funds                            | FY 2024<br>Expenditure<br>Plan | FY 2025<br>Funding<br>Issue | FY 2025<br>Total<br>Request |
|-------------------------------------------------------------------------------------------------------|-----------------------------------------------|--------------------------------|-----------------------------|-----------------------------|
| Governor Hobbs:                                                                                       | Total Amount Requested:                       | 2,835.1                        |                             | 2,8